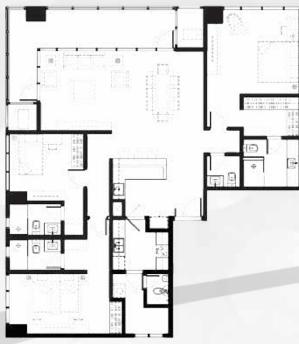

## Unit 39A 3BR CLASSIC | ± 181 sqm



## **Sample Computation**

| Particulars          | Applicable Terms            |                            |
|----------------------|-----------------------------|----------------------------|
|                      | Modified Cash 95-5          | Deferred Cash 10-90(72)    |
| Standard Discount    | 10% (5,094,330)             | 2% (1,018,866)             |
| Total Contract Price | 53,949,500                  | 58,687,200                 |
| Reservation Fee      | 200,000                     | 200,000                    |
| Downpayment          | 51,052,025<br>95% net of RF | 5,668,720<br>10% net of RF |
| Balance/MA           | -                           | 733,590<br>over 72 months  |
| Lumpsum              | 2,697,475<br>5% lumpsum     | -                          |

- Reservation